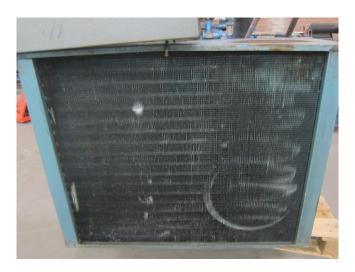

### Used Prestcold P3D75X/B0089-45/55 condensing unit

Used Prestcold P3D75X/B0089-45/55 freon condensing unit, complete with pressure safety switches, control panel and liquid receiver with a volume of 22 liters.