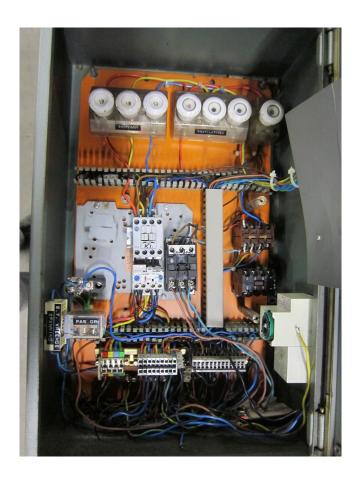

### Used Prestcold P3D75X/B0089-45/55 condensing unit

Used Prestcold P3D75X/B0089-45/55 freon condensing unit, complete with pressure safety switches, control panel and liquid receiver with a volume of 22 liters.