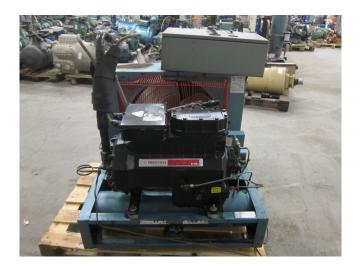

### Used Prestcold P3D75X/B0089-45/55 condensing unit

Used Prestcold P3D75X/B0089-45/55 freon condensing unit, complete with pressure safety switches, control panel and liquid receiver with a volume of 22 liters.