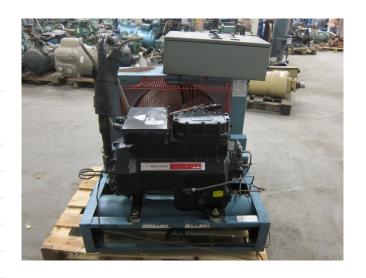

### Used Prestcold P3D75X/B0089-45/55 condensing unit

Used Prestcold P3D75X/B0089-45/55 freon condensing unit, complete with pressure safety switches, control panel and liquid receiver with a volume of 22 liters.