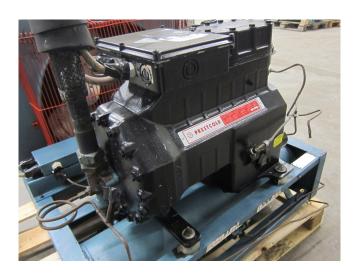

### Used Prestcold P3D75X/B0089-45/55 condensing unit

Used Prestcold P3D75X/B0089-45/55 freon condensing unit, complete with pressure safety switches, control panel and liquid receiver with a volume of 22 liters.