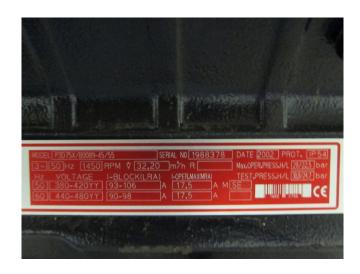

### **Specifications**

| Brand                    | Prestcold              |
|--------------------------|------------------------|
| Туре                     | P3D75X/B0089-45/55     |
|                          | condensing unit        |
| Refrigerant              | Freon                  |
| Refrigerant type         | R 404 A or other types |
| kW at 0°C/+40°C          | 27,8                   |
| kW at -5ºC/+40ºC         | 23,1                   |
| kW at -10°C/+40°C        | 18,9                   |
| kW at -20°C/+40°C        | 12,3                   |
| kW at -30°C/+40°C        | 7,3                    |
| On steel base frame      | ✓                      |
| Pressure safety switches | ✓                      |
| Hp/Lp/Op                 |                        |
| Liquid receiver          | ✓                      |
| Liquid receiver ltr.     | 22                     |
| Control panel            | ✓                      |
| Remarks                  | # // y.o.b. 2002       |
| Condensing Unit          | ✓                      |
| Sizes                    | 1000x900x1000 mm       |
|                          | (LxWxH)                |
| Stock                    | 1                      |
|                          |                        |

### Used Prestcold P3D75X/B0089-45/55 condensing unit

Used Prestcold P3D75X/B0089-45/55 freon condensing unit, complete with pressure safety switches, control panel and liquid receiver with a volume of 22 liters.