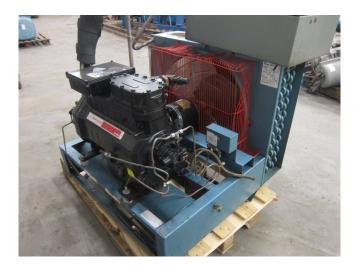

### Used Prestcold P3D75X/B0089-45/55 condensing unit

Used Prestcold P3D75X/B0089-45/55 freon condensing unit, complete with pressure safety switches, control panel and liquid receiver with a volume of 22 liters.